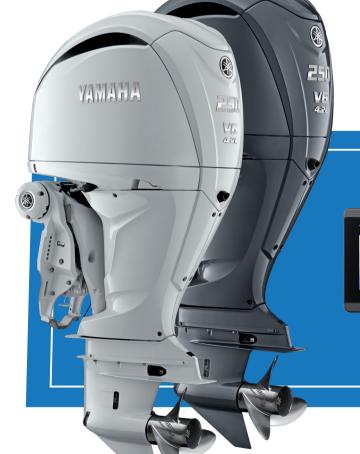

Next generation features, next generation styling, original reliability.

Yamaha's all-new, V6 Offshore series takes the proven 4.2 litre engine platform to the next level by incorporating technological advancements previously only seen on Yamaha's flagship V8 425hp XTO.

The new F250 not only looks good with it's more aggressive styling, but comes with Yamaha's Thrust Enhancing Reverse Exhaust system, which delivers increased prop grip and thrust for improved maneuvering in docking situations and reversing up to your next big catch.

## ENGINE FEATURES

- vLarge V6 4.2 litre displacement to power large offshore boats.
- Plasma fused sleeveless cylinders for reduced weight.
- New eye catching shape and styling. Raised chrome decals.
- Built in Digital Electric Steering (DES).
- Thrust enhancing reverse exhaust.
- Enhanced lower unit for increased durability.
- New TotalTilt™ function for fast and easy tilt up or down.
- High output 70A alternator.
- Available in either **NEW** Pearlescent White or Signature Grey.

**Engine Type** V6 - 4 Stroke

Configuration 24-Valve DOHC

**Signature Grey** 

**Pearlescent White** 

Bore x Stroke 96 x 96mm

**Displacement** 4169cc

**Rec. Max RPM** 5000-6000

X: 288kg Weight U: 294kg\*