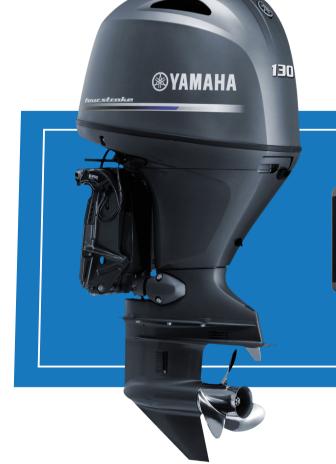

Light, compact and incredibly versatile the 130 has set new benchmarks for weight and performance in the mid-range horsepower market and carries on Yamaha's proud heritage of exceptional saltwater 130 horsepower engines.

This outboard was designed with Australian boaters in mind and delivers awesome acceleration and mid-range responsiveness as well as incredible fuel efficiency.

## ENGINE FEATURES

- 16-Valve 1832cc four-cylinder engine.
- Lightweight and extremely quiet design.
- Electronic throttle valve for incredible response, power and economy.
- Compatible with all of Yamaha's premium colour and digital gauges.
- Variable trolling control for low speed lure fishing.
- Exclusive YDC alloy for maximum corrosion protection.
- Freshwater flushing device for easy and quiet maintenance.
- Compatible with Yamaha's SDS range of Shift Dampening propellers.
- ECM Micro-computer control for maximum efficiency.
- High output alternator to power all your electronics.
- NMEA 2000 compatible for easy connection to other devices.
- Single ram power trim and tilt unit.

## *SPECIFICATIONS*

**Engine Type** Inline 4 - 4 Stroke

Double Overhead Configuration

Cam Shaft

**Signature Grey** 

Bore x Stroke 81 x 88.9mm

**Displacement** 1832cc

**Rec. Max RPM** 5300-6300

Weight X: 178kg\*

L: 516mm / 20.3" **Transom Height** X: 643mm / 25.3"\*

Starter Method Electric

**Operation Method** Mechanical Control

Trim & Tilt Method Power Trim & Tilt

**Fuel Induction System** Electronic Fuel Injection

Alternator Output 35A (Batt Charge 21A)

Gear Ratio 2.15:1

**Digital Gauges** Optional

Warranty

\*Also available in Counter Rotating

CONTROLS

**PROPELLERS** 

**YAMALUBE** 